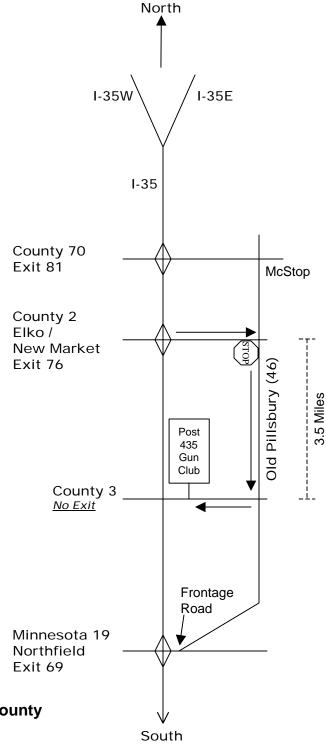

## **Driving Directions from The Twin Cities:**

- Interstate 35 South to Exit 76, County Road 2 (Elko / New Market)
- Turn Left (East) from exit ramp onto County Road 2 and proceed to <u>Stop Sign at Old Pillsbury</u> (County Road 46).
- Turn Right (South) on Old Pillsbury and drive 3.5 Miles to County Road 3. Watch for our <u>Club Sign</u> on the Right, 200 Yards before County Road 3.
- Turn Right (West) on County Road 3
   and watch for our <u>Club Sign</u> and
   entrance about 300 yards on
   <u>Right Side</u>. NOTE: If
   you cross over I-35, you have
   gone too far!
- Follow Gravel Driveway to Gun Club.
   Drive slowly and watch for deer.

## **Driving Directions from Owatonna:**

- Interstate 35 North to Exit 69, "Northfield, MN HWY 19"
- Turn Right (East) from exit ramp then immediately turn Left (North) onto Service Road (Hazelwood Rd., County Road 46).
- Proceed North on Hazelwood (46)
   for 3.6 Miles, then turn Left (West) on County
   Road 3. Watch for our <u>Club Sign</u> and
   entrance about 300 yards on
   <u>Right Side</u>. NOTE: If you cross over I-35,
   you have gone too far!
- Follow Gravel Driveway to Gun Club. Drive slowly and watch for deer.